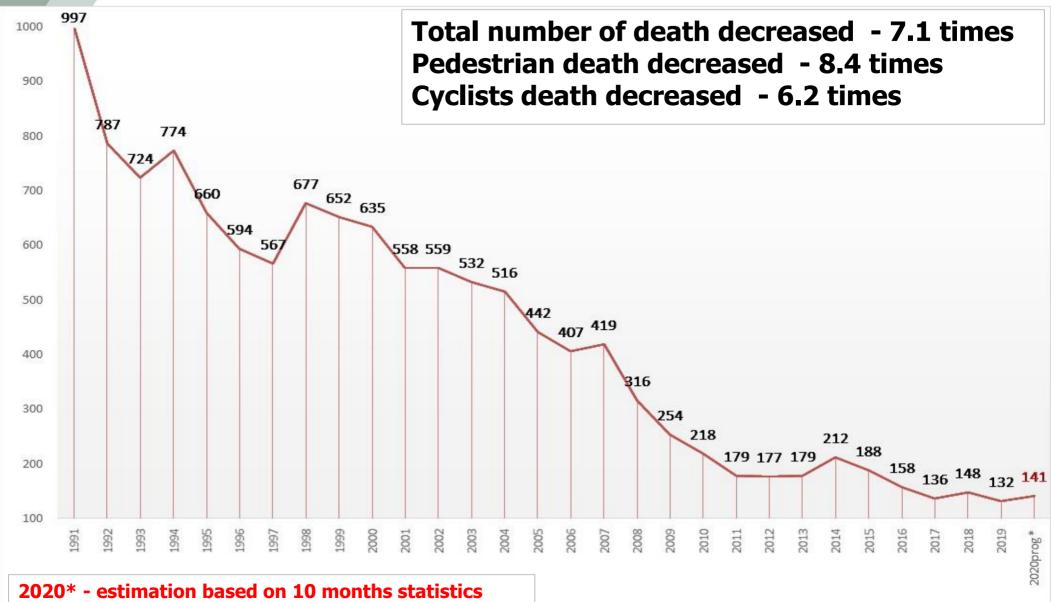

## **Deaths in Latvia**

## Deaths in Latvia from 2001 to 2010

introduction of penalty point system;
testing of riders of moped is mandatory for obtaining license.

From 1st of February, 2009 the penalty points are also recorded for riders of moped

Regular fines increased for offences that affect road safety;

Since 2001 annual different public awareness campaigns were implemented (3 to 4 per year);

2001 - the road safety audit system is developed and implemented;

2002 - certification of replacement parts was introduced in Latvia banning sales of noncertified parts;

2004 - express diagnostics of the technical condition of vehicles on the roads;

1000