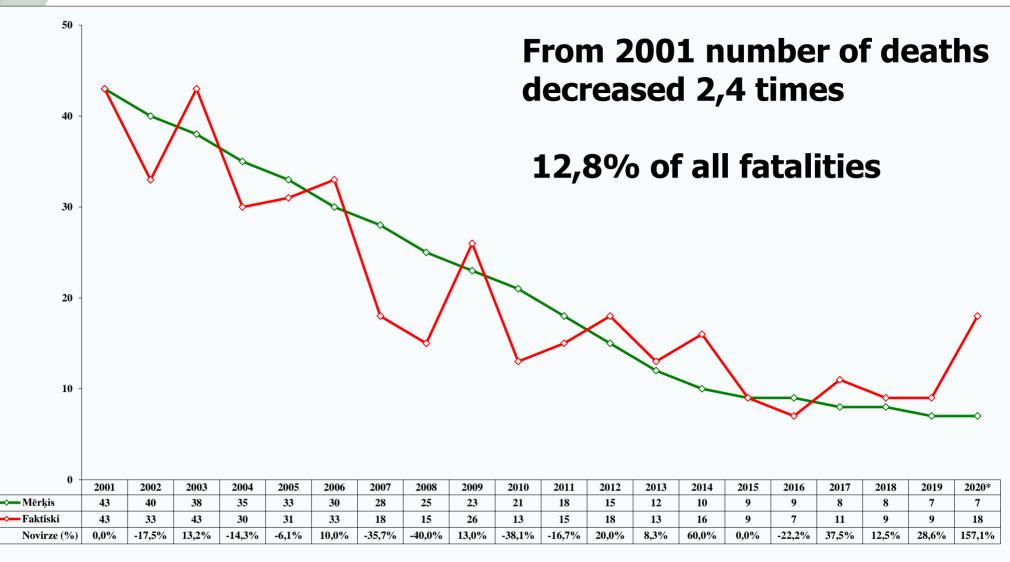

|             |                           |      |               |                          |             |                            |               | Total be                       | enifits for | years 2014-2020           | 47,80            |

2000 - 2006

Benefits ~ 324 million, EUR Saved 999 lives Total number of injured people increased by 4532

### 2007 - 2013

Benefits ~ 535 million, EUR Saved 1443 lives Total number of injured people decreased by 8457

#### 2014 - 2020

Benefits ~ 47 million, EUR Saved 131 lives Total number of injured people increased by 2450

2020\* - estimation is based on 10 months statistics



## **Ensuring safety of pedestrians**



2020\* - estimation based on 10 months statistics



## **Ensuring safety of cyclists**



#### 2020\* - estimation based on 10 months statistics



## **Ensuring the keeping of safe driving speed**





# Extermination of driving under the influence of alcohol



#### CEĻU SATIKSMES DROŠĪBAS DIREKCIJA

## **Use of helmets and implemented measures**

#### Fines for driving without the helmet

From 01.07.2004 - 10 LVL From 09.03.2007- 20 LVL.

**Penalty points** 

From 13.10.2006. the one penalty point are given to the riders of motorcycle for driving without the helmet.

From 1st of February, 2009 the penalty points are also recorded for riders of moped.



#### CEĻU SATIKSMES DROŠĪBAS DIREKCIJA

## **CASUALTIES BY CATEGORY OF ROAD USER IN 2019**

| Deaths        |        |           |       |        |       |        |           | Injur | ed     |          | of them Seriously