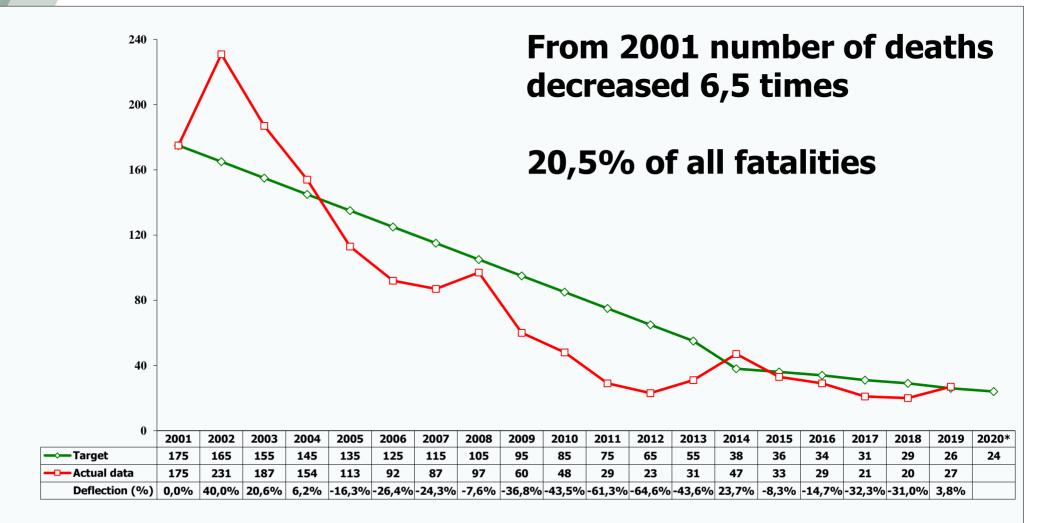

|             |                            |               | Total be                       | enifits for | years 2014-2020           | 47,80            |

2000 - 2006

Benefits ~ 324 million, EUR Saved 999 lives Total number of injured people increased by 4532

### 2007 - 2013

Benefits ~ 535 million, EUR Saved 1443 lives Total number of injured people decreased by 8457

#### 2014 - 2020

Benefits ~ 47 million, EUR Saved 131 lives Total number of injured people increased by 2450

2020\* - estimation is based on 10 months statistics



## **Ensuring safety of pedestrians**



2020\* - estimation based on 10 months statistics



## **Ensuring safety of cyclists**



#### 2020\* - estimation based on 10 months statistics



## **Ensuring the keeping of safe driving speed**





# Extermination of driving under the influence of alcohol



#### CEĻU SATIKSMES DROŠĪBAS DIREKCIJA

## **Use of helmets and implemented measures**

#### Fines for driving without the helmet

From 01.07.2004 - 10 LVL From 09.03.2007- 20 LVL.

**Penalty points** 

From 13.10.2006. the one penalty point are given to the riders of motorcycle for driving without the helmet.

From 1st of February, 2009 the penalty points are also recorded for riders of moped.



#### CEĻU SATIKSMES DROŠĪBAS DIREKCIJA

## **CASUALTIES BY CATEGORY OF ROAD USER IN 2019**

| Deaths        |        |           |       |        |       |        |           | Injur | ed     |          | of them Seriously injured |           |       |        |        |  |
|---------------|--------|-----------|-------|--------|-----