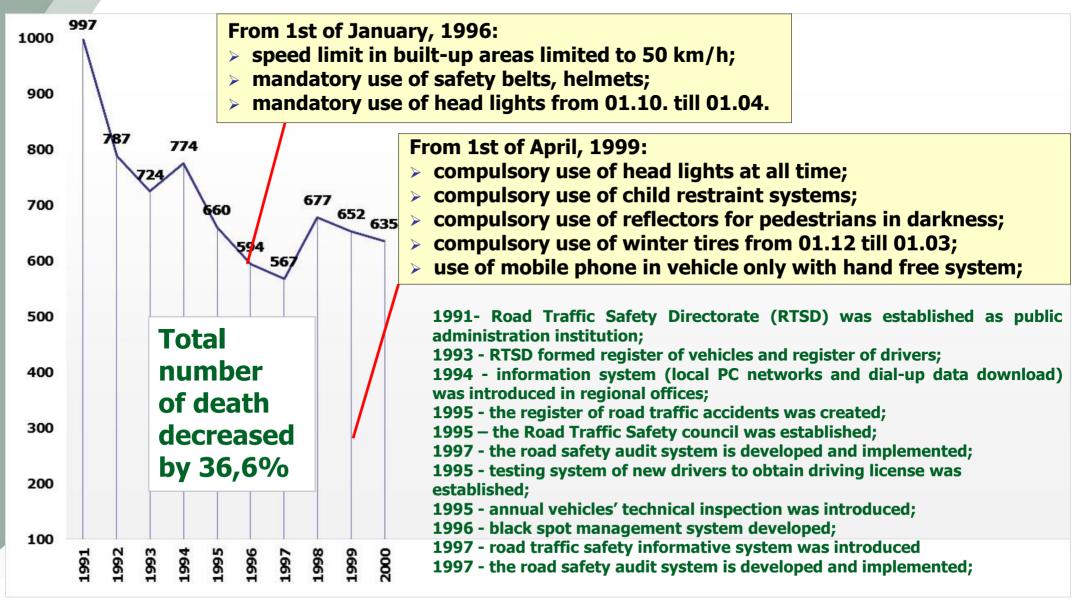

## **Development of road traffic safety in Latvia** - measures, achievements, problems.

## **Aldis Lāma**

Data Analyst Latvian Road Traffic Safety Directorate



## The objectives of the presentation

## 4 To show the policy of Road Safety in last 30 years;

## 4 To show achievements of implementation;

To show actual problems of road safety.



## **Road traffic safety indicators in Latvia**





## **Deaths per million population**



ETSC, https://etsc.eu/wp-content/uploads/14-PIN-annual-report-FINAL.pdf



## **Deaths in Latvia**





## Deaths in Latvia from 1991 to 2000





## Deaths in Latvia from 2001 to 2010



introduction of penalty point system;
testing of riders of moped is mandatory for obtaining license.

From 1st of February, 2009 the penalty points are also recorded for riders of moped

Regular fines increased for offences that affect road safety;

Since 2001 annual different public awareness campaigns were implemented (3 to 4 per year);

2001 - the road safety audit system is developed and implemented;

2002 - certification of replacement parts was introduced in Latvia banning sales of noncertified parts;

2004 - express diagnostics of the technical condition of vehicles on the roads;



1000

## Deaths in Latvia from 2011 to 2020

|   | 900<br>900 | Total<br>number