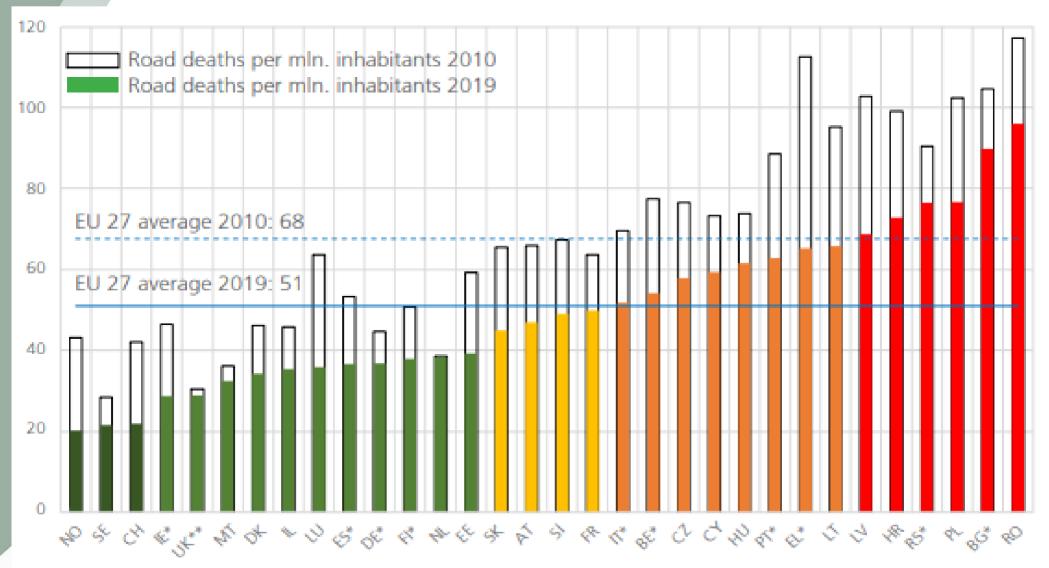

## **Deaths per million population**

ETSC, https://etsc.eu/wp-content/uploads/14-PIN-annual-report-FINAL.pdf

## **Main conclusions**

- The road safety in Latvia is improved during last 30 years;
- Despite of achievements the level of road safety in Latvia is worse than the average level of European Union;
- According to statistics the road safety situation has worsened in 2020.