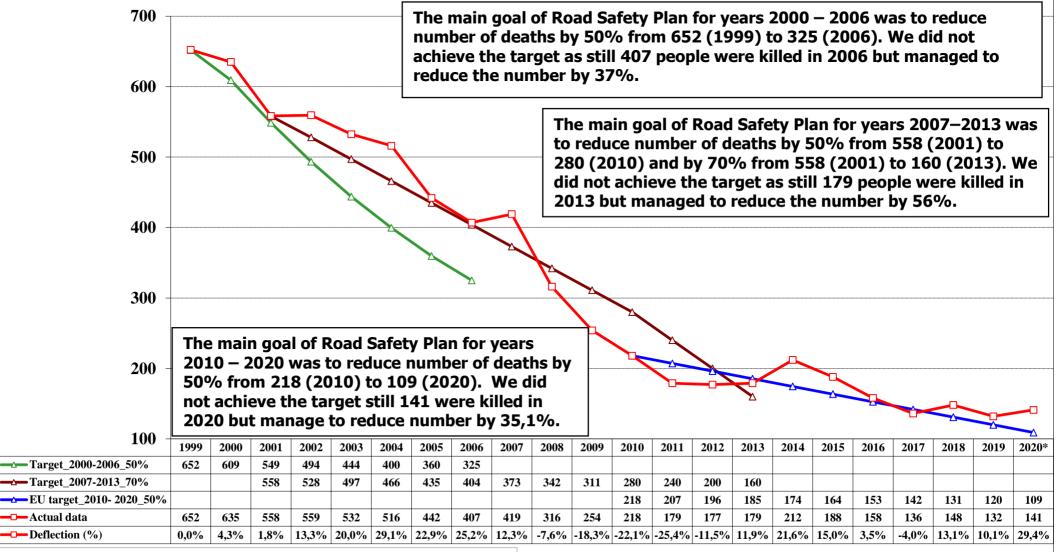

## Main goals of Road Safety plans

**2020\*** - estimation based on 10 months statistics

#### From 2000 till 2006

Number of vehicles increased by 43,9% Number of traffic volume increased by 58,8% Number of accidents decreased by 4,0% Number of deaths decreased by 35,9%

#### From 2007 till 2013

Number of vehicles increased by 28,6% Number of traffic volume decreased by 7,1% Number of accidents decreased by 18,9% Number of deaths decreased by 56,0%

#### From 2014 till 2019

Number of vehicles increased by 24,2% Number of traffic volume increased by 28,3% Number of accidents increased by 6,9% Number of deaths decreased by 26,3%