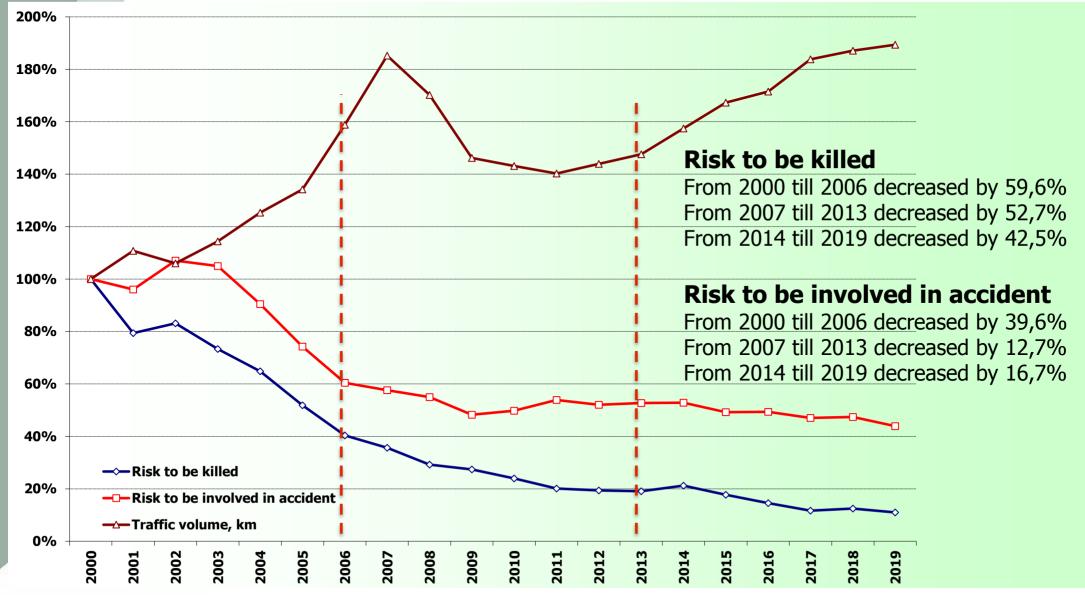

ts and effectiveness of implementation of programme by using cost benefit analyses;

5.Conclusions and recommendation.

#### CEĻU SATIKSMES DROŠĪBAS DIREKCIJA

## **Indicates of realisation of road safety plans**



#### From 2000 till 2006

Number of vehicles increased by 43,9% Number of traffic volume increased by 58,8% Number of accidents decreased by 4,0% Number of deaths decreased by 35,9%

#### From 2007 till 2013

Number of vehicles increased by 28,6% Number of traffic volume decreased by 7,1% Number of accidents decreased by 18,9% Number of deaths decreased by 56,0%

#### From 2014 till 2019

Number of vehicles increased by 24,2% Number of traffic volume increased by 28,3% Number of accidents increased by 6,9% Number of deaths decreased by 26,3%



## **Traffic volume and risks**



#### CEĻU SATIKSMES DROŠĪBAS DIREKCIJA

## **Benefits of realisation of road safety plans**

| Killed   |                                    |              |     |                                           |               | Injured                                 |             |                           |      |               |                          |             |                            |               |                                |             |                           |                  |
|----------|------------------------------------|--------------|-----|-------------------------------------------|---------------|-----------------------------------------|-------------|---------------------------|------|---------------|--------------------------|-------------|---------