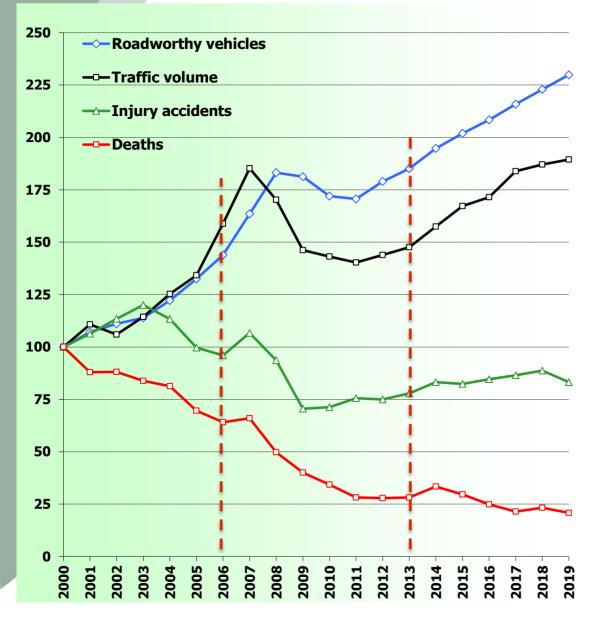

#### From 2000 till 2006

Number of vehicles increased by 43,9% Number of traffic volume increased by 58,8% Number of accidents decreased by 4,0% Number of deaths decreased by 35,9%

#### From 2007 till 2013

Number of vehicles increased by 28,6% Number of traffic volume decreased by 7,1% Number of accidents decreased by 18,9% Number of deaths decreased by 56,0%

#### From 2014 till 2019

Number of vehicles increased by 24,2% Number of traffic volume increased by 28,3% Number of accidents increased by 6,9% Number of deaths decreased by 26,3%

## **Traffic volume and risks**