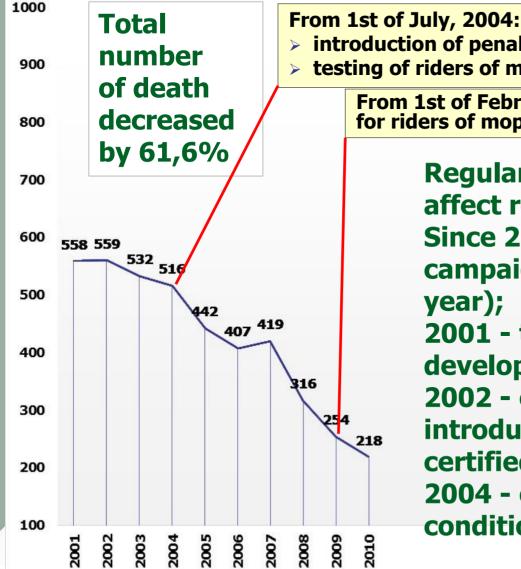

## Deaths in Latvia from 2001 to 2010

introduction of penalty point system;
testing of riders of moped is mandatory for obtaining license.

From 1st of February, 2009 the penalty points are also recorded for riders of moped

Regular fines increased for offences that affect road safety;

Since 2001 annual different public awareness campaigns were implemented (3 to 4 per year);

2001 - the road safety audit system is developed and implemented;

2002 - certification of replacement parts was introduced in Latvia banning sales of noncertified parts;

2004 - express diagnostics of the technical condition of vehicles on the roads;

1000