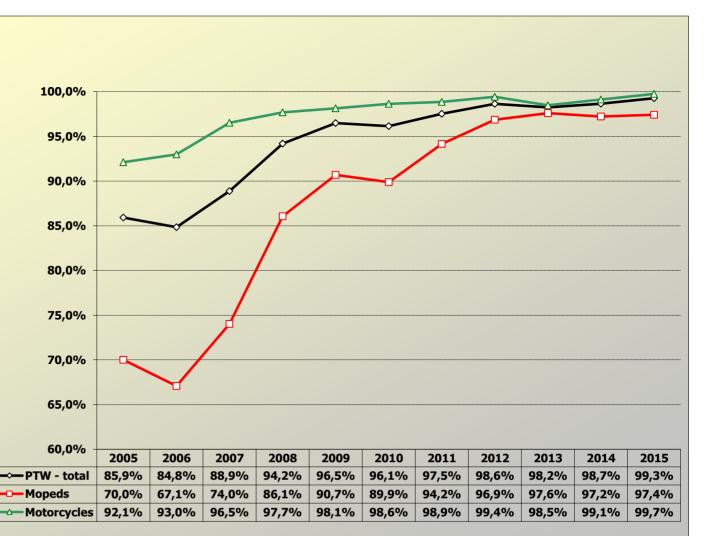

## **Use of helmets and implemented measures**

#### Fines for driving without the helmet

From 01.07.2004 - 10 LVL From 09.03.2007- 20 LVL.

**Penalty points** 

From 13.10.2006. the one penalty point are given to the riders of motorcycle for driving without the helmet.

From 1st of February, 2009 the penalty points are also recorded for riders of moped.