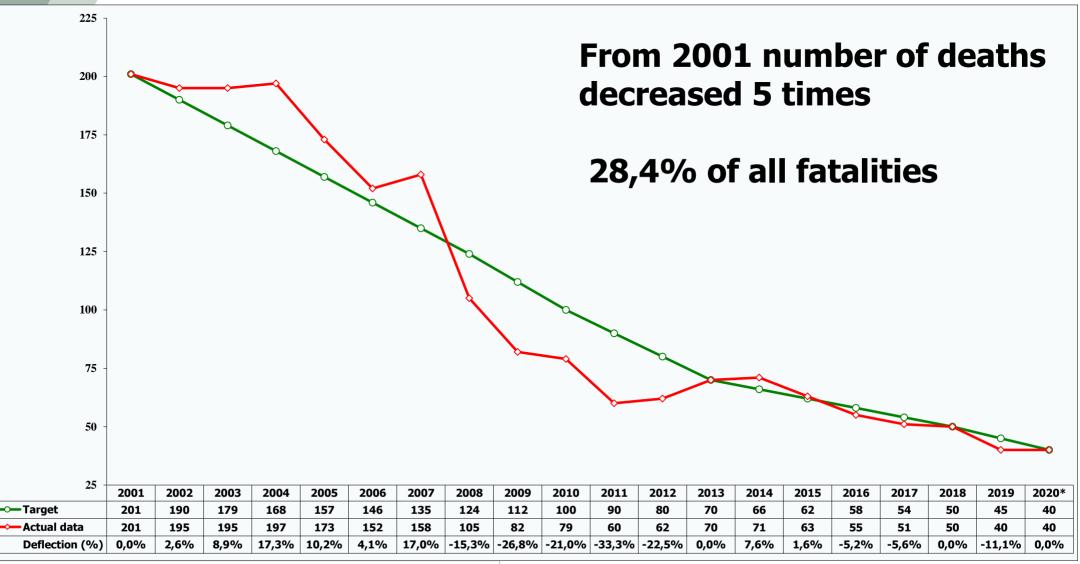

## **Ensuring safety of pedestrians**

2020\* - estimation based on 10 months statistics