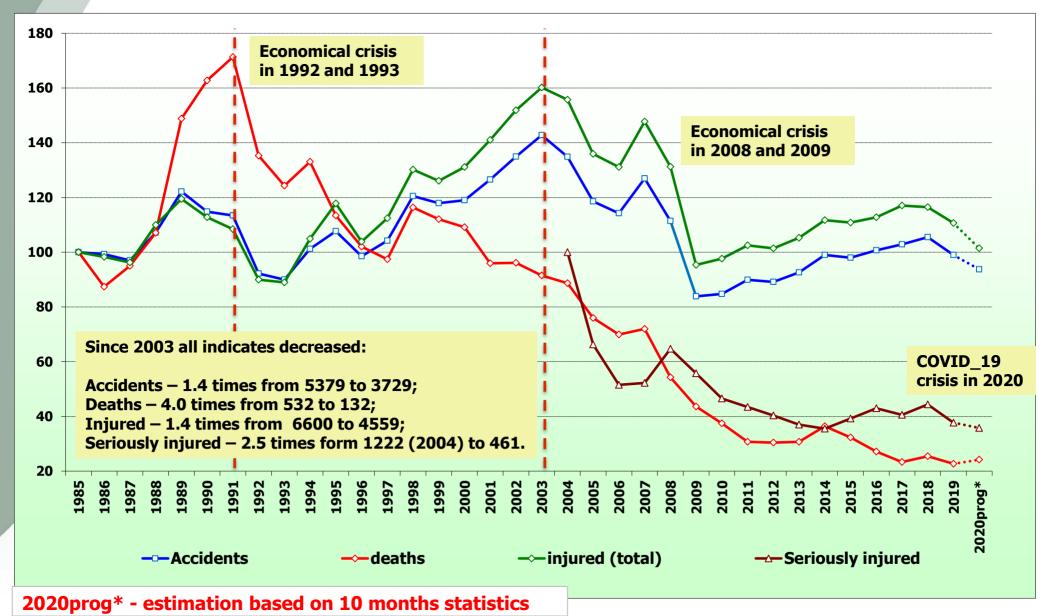

## **Road traffic safety indicators in Latvia**

#### From 2000 till 2006

Number of vehicles increased by 43,9% Number of traffic volume increased by 58,8% Number of accidents decreased by 4,0% Number of deaths decreased by 35,9%

#### From 2007 till 2013

Number of vehicles increased by 28,6% Number of traffic volume decreased by 7,1% Number of accidents decreased by 18,9% Number of deaths decreased by 56,0%

#### From 2014 till 2019

Number of vehicles increased by 24,2% Number of traffic volume increased by 28,3% Number of accidents increased by 6,9% Number of deaths decreased by 26,3%