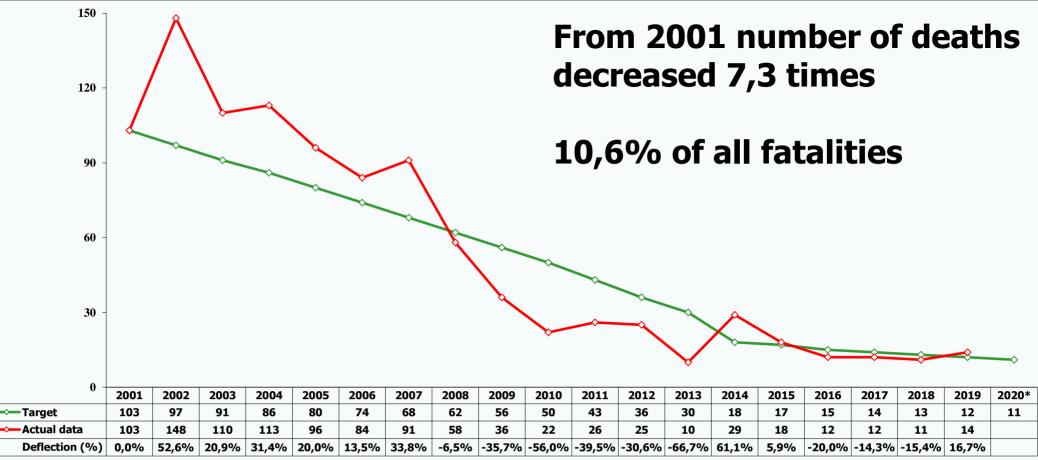

| Total be                       | enifits for | years 2014-2020           | 47,80            |

2000 - 2006

Benefits ~ 324 million, EUR Saved 999 lives Total number of injured people increased by 4532

### 2007 - 2013

Benefits ~ 535 million, EUR Saved 1443 lives Total number of injured people decreased by 8457

#### 2014 - 2020

Benefits ~ 47 million, EUR Saved 131 lives Total number of injured people increased by 2450

2020\* - estimation is based on 10 months statistics



## **Ensuring safety of pedestrians**



2020\* - estimation based on 10 months statistics



## **Ensuring safety of cyclists**



#### 2020\* - estimation based on 10 months statistics



## **Ensuring the keeping of safe driving speed**





# Extermination of driving under the influence of alcohol



#### CEĻU SATIKSMES DROŠĪBAS DIREKCIJA

## **Use of helmets and implemented measures**

#### Fines for driving without the helmet

From 01.07.2004 - 10 LVL From 09.03.2007- 20 LVL.

**Penalty points** 

From 13.10.2006. the one penalty point are given to the riders of motorcycle for driving without the helmet.

From 1st of February, 2009 the penalty points are also recorded for riders of moped.



#### CEĻU SATIKSMES DROŠĪBAS DIREKCIJA

## **CASUALTIES BY CATEGORY OF ROAD USER IN 2019**

| Deaths        |        |           |       |        |       |        |           | Injur | ed     |          | of them Seriously injured |           |       |        |        |  |
|---------------|--------|-----------|-------|--------|-------|--------|-----------|-------|--------|----------|-----------